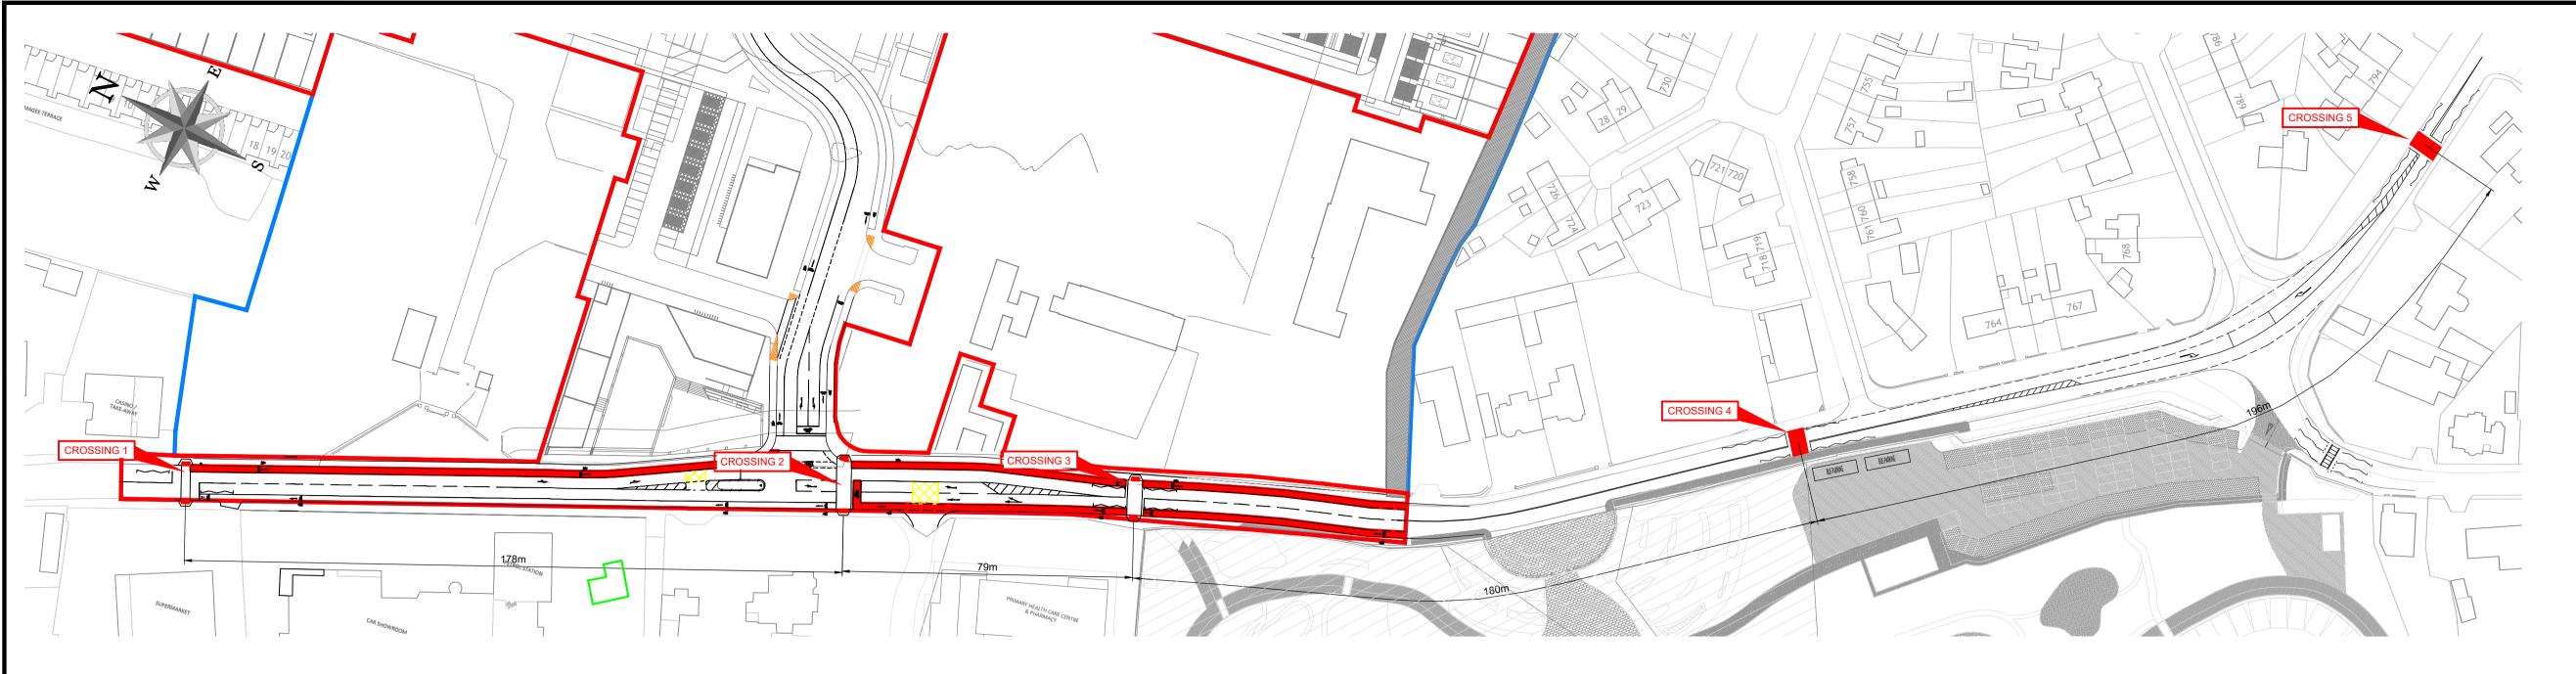

## HIGH LEVEL CROSSINGS LAYOUT (SCALE 1:1000)

CROSSINGS 1 AND 2 PROPOSED TO BE CONSTRUCTED UNDER THIS APPLICATION.
CROSSINGS 3, 4 AND 5 PROPOSED TO BE CONSTRUCTED UNDER PART 8 APPLICATION FOR CHERRY AVENUE PARK.